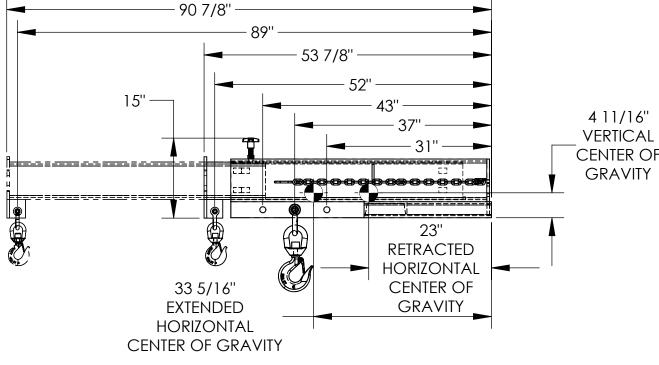

## STANDARD FEATURES

MODEL NUMBER IS LMS-EBT-46-8 CAPACITY IS 8.000 LBS. **OVERALL WIDTH IS 32"** FORK POCKET CENTERS IS 24" OVERALL LENGTH (RETRACTED) IS 53 7/8" OVERALL LENGTH (EXTENDED) IS 90 7/8" **OVERALL HEIGHT IS 15"** USABLE FORK POCKET IS 2 1/4" X 7 1/4" 31" MINIMUM HOOK POINT 89" MAXIMUM HOOK POINT FRAME DURABLE LIQUID PAINT BLUE FINISH BOOM DURABLE LIQUID PAINT YELLOW FINISH